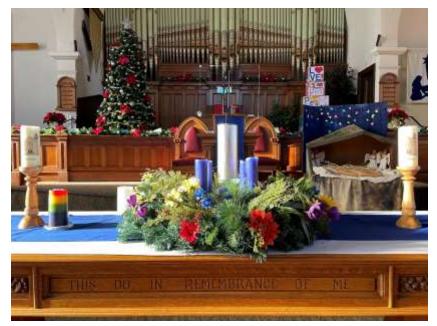

#### Atmospherics/Décor

For Lent and Easter in 2021, the choir loft was transformed into a winter garden complete with real tree branches supplied by the Rintoul family. Each week the scene would advance to spring, with the snow melting away and birdhouses being added. The last week the garden was revealed with butterflies, birds and blooming flowers. Some of the trees actually sprouted leaves! A resurrection garden was also displayed during Lent, with grass seed growing and flower boxes were set along the rail so we could watch the progress of the flower seeds.

For Advent and Christmas in 2021, the Christmas tree was set up in the choir

loft and was decorated gradually as Advent progressed. We had 4 words that were our Advent gifts – Hope, Peace, Joy and Love – and these were represented as gifts on display in the choir loft. Heather Brown graciously volunteered her Christmas village for display in the sanctuary – what a beautiful display and so much time and talent went into her village.

Many thanks to Carol Zacharias for her assistance in making my visions a reality!

Respectfully submitted, Donna Matthews