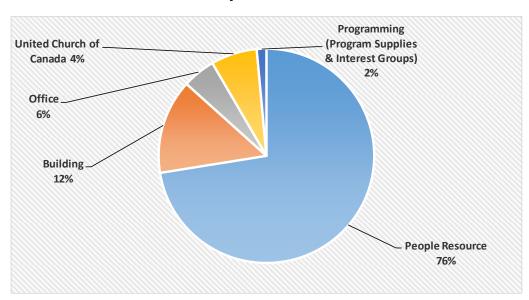

| \$37,096                 |
| \$<br>1501-2500           | *16                           | \$31,395                 |
| \$<br>2501+ _             | 14                            | \$67,380                 |
|                           | 180                           | \$185,909                |

<sup>\*</sup>UCW donation appears as one contributor.

#### Non-Resident Gifts to All Funds 2021

| Number of<br>Contributors | Annual Gift    | Amount Contributed |
|---------------------------|----------------|--------------------|
| 23                        | \$ 0 - 300     | \$ 1,910           |
| 7                         | \$ 301 - 1,000 | \$ 7,546           |
| 30                        | Totals         | \$ 9,456           |

#### Revenue 2021



#### Expense 2021



|