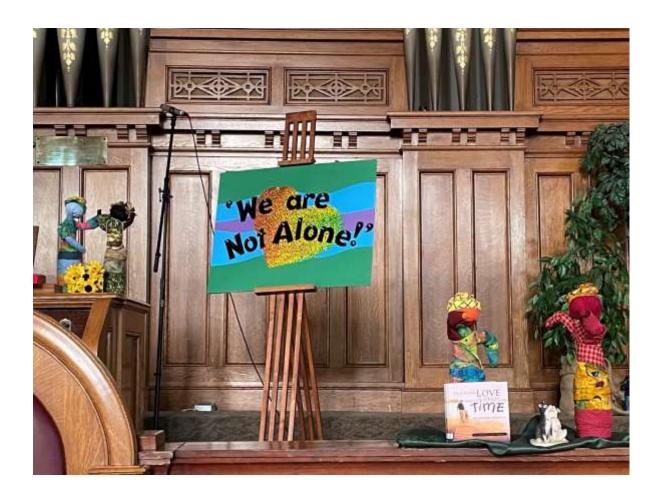

#### Atmospherics/Décor

For Lent and Easter in 2021, the choir loft was transformed into a winter garden complete with real tree branches supplied by the Rintoul family. Each week the scene would advance to spring, with the snow melting away and birdhouses being added. The last week the garden was revealed with butterflies, birds and blooming flowers. Some of the trees actually sprouted leaves! A resurrection garden was also displayed during Lent, with grass seed growing and flower boxes were set along the rail so we could watch the progress of the flower seeds.

For Advent and Christmas in 2021, the Christmas tree was set up in the choir

loft and was decorated gradually as Advent progressed. We had 4 words that were our Advent gifts – Hope, Peace, Joy and Love – and these were represented as gifts on display in the choir loft. Heather Brown graciously volunteered her Christmas village for display in the sanctuary – what a beautiful display and so much time and talent went into her village.

Many thanks to Carol Zacharias for her assistance in making my visions a reality!

Respectfully submitted, Donna Matthews