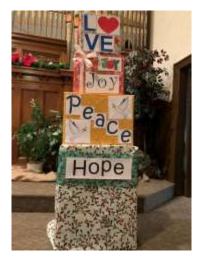

For Advent and Christmas in 2021, the Christmas tree was set up in the choir

loft and was decorated gradually as Advent progressed. We had 4 words that were our Advent gifts – Hope, Peace, Joy and Love – and these were represented as gifts on display in the choir loft. Heather Brown graciously volunteered her Christmas village for display in the sanctuary – what a beautiful display and so much time and talent went into her village.