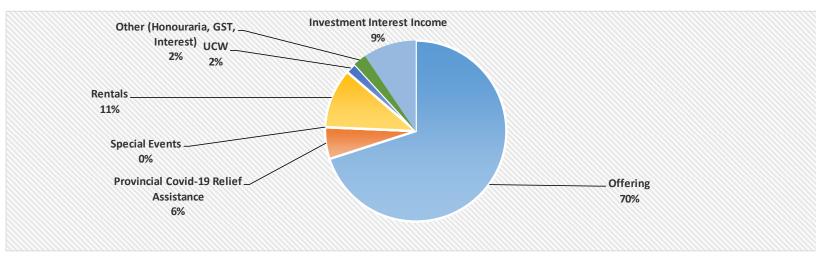

#### M&S Profile 2021

Congratulations! Together we raised \$46,720 (includes \$1,750 from UCW) for the general work of the Mission and Service fund in Canada and around the world, and \$10,180 was designated to World Development and Relief for a total of \$55,150. In addition to this, we raised \$100 for special appeals called "Supra Gifts". Donations made through the "Gifts with Vision" catalogue are not included in these numbers.

| Contribution Range | Number of<br>Contributors | Annual Gift              |
|--------------------|---------------------------|--------------------------|
| 0-100              | 28                        | \$1,359 (includes loose) |
| 101-300            | 13                        | \$ 2,501                 |
| 301-500            | 8                         | \$ 3,225                 |
| 501-750            | 5                         | \$ 3,190                 |
| 751-2501+          | *9                        | \$36,445                 |
|                    | 63                        | \$46,720                 |