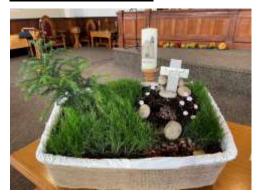

#### Atmospherics/Décor

For Lent and Easter in 2021, the choir loft was transformed into a winter garden complete with real tree branches supplied by the Rintoul family. Each week the scene would advance to spring, with the snow melting away and birdhouses being added. The last week the garden was revealed with butterflies, birds and blooming flowers. Some of the trees actually sprouted leaves! A resurrection garden was also displayed during Lent, with grass seed growing and flower boxes were set along the rail so we could watch the progress of the flower seeds.