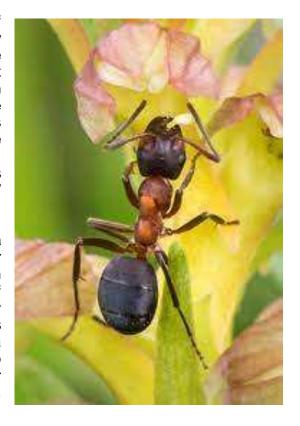

#### Minister's Report - Julie Baker

Once upon a time I heard a story about a former moderator of The United Church of Canada, Dr. Anne Squire, who told a story as a metaphor of her experience in that role. At that time the Moderator's role often required travel to other countries to meet with church partners around the globe. As she sat on a platform in the tropics, children presented wild orchids to her and she received the bouquet with delight. As she sat holding it, ants began to crawl out of the flowers. Anne could not toss the flowers aside, nor could she begin to brush the insects away; she could only sit and smile and try to concentrate on the orchids and ignore the troublesome ants. The phrase "ants and orchids" came to her as a description of many of life's circumstances.