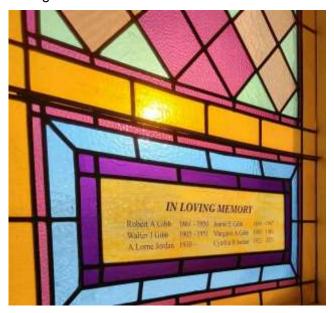

- Front steps of the church building. The concrete front steps of the church need attention. It is probably beyond the scope of our rotating volunteer property contacts to deal with this so the trustees plan to follow up with repair plans.
- 3. Painting parking curbs and Landscaping Mitchell Omichinski requested permission to paint the concrete blocks in the rental spaces. The trustees gave their approval and it was completed. We also are thankful to Mitchell for his work beautifying the Trinity property, and are in conversation with him with regards to some new ideas.
- Sanctuary window dedication The trustees approved the request of Cynthia Jordan's family to have a sanctuary window dedicated in the