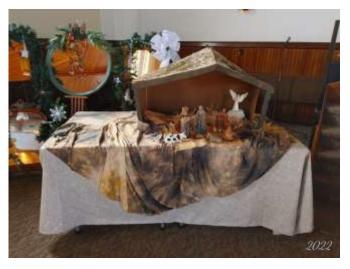

Julie did a lot of work on the Advent season services so the guest ministers coming in had something in place. Donna and Carol created décor for the Trinity building to suit the Advent theme: A Chorus before dawn: reflecting the sacred. Many birds and shiny things! There was a joint Christmas Eve service in the Trinity building (with zoom capability), led by McKenzie United and Trinity. No church services were offered on Christmas Day.

For Advent and Christmas 2022, the theme was "A Chorus Before Dawn – Reflecting the Sacred". Different birds were featured in the displays – Cardinal of Hope, Bluebird of Peace, Sparrow of Joy, Hen of Love and the Mourning Dove. We also featured a display of mirrors and silver and reflective ornaments were displays throughout the sanctuary.