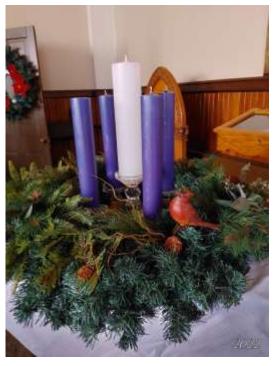

For Advent and Christmas 2022, the theme was "A Chorus Before Dawn – Reflecting the Sacred". Different birds were featured in the displays – Cardinal of Hope, Bluebird of Peace, Sparrow of Joy, Hen of Love and the Mourning Dove. We also featured a display of mirrors and silver and reflective ornaments were displays throughout the sanctuary.