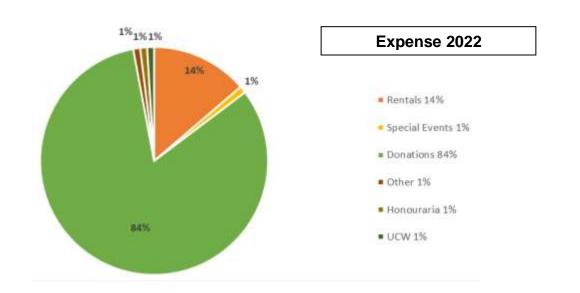

| 12                        | \$55,462         |
|                       | 169                       | \$180,494        |

| Non-Resident Gifts to All Funds 2022 |    |             |                 |       |  |  |  |  |  |  |
|--------------------------------------|----|-------------|-----------------|-------|--|--|--|--|--|--|
| Number of<br>Contributors            |    | Annual Gift | Amou<br>Contrib |       |  |  |  |  |  |  |
| 10                                   | \$ | 0 - 300     | \$              | 1,542 |  |  |  |  |  |  |
| 3                                    | \$ | 301 - 1,000 | \$              | 3,300 |  |  |  |  |  |  |
| 13                                   |    | Totals      | \$              | 4,842 |  |  |  |  |  |  |

\*UCW donation appears as one contributor.





|                                                                 |      |                                                                                                                                                                                                                                                                                                                                                                                                                                                                                                                                                                                                                                                                                                     | inci | al Report &           | 2  |