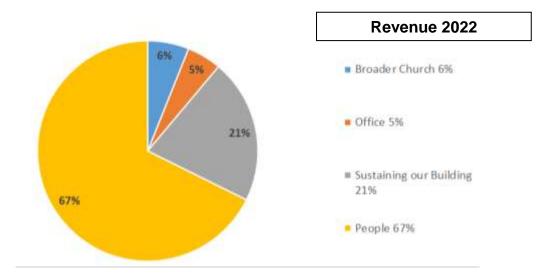

| 12                        | \$55,462         |
|                       | 169                       | \$180,494        |

| Non-Resident Gifts to All Funds 2022 |    |             |                 |       |  |  |  |  |  |  |
|--------------------------------------|----|-------------|-----------------|-------|--|--|--|--|--|--|
| Number of<br>Contributors            |    | Annual Gift | Amou<br>Contrib |       |  |  |  |  |  |  |
| 10                                   | \$ | 0 - 300     | \$              | 1,542 |  |  |  |  |  |  |
| 3                                    | \$ | 301 - 1,000 | \$              | 3,300 |  |  |  |  |  |  |
| 13                                   |    | Totals      | \$              | 4,842 |  |  |  |  |  |  |

\*UCW donation appears as one contributor.





|                                                                 |      |                                                                                                                                                                                                                                                                                                                                                                                                                                                                                                                                                                                                                                                                                                     | inci | al Report &           | 2  |